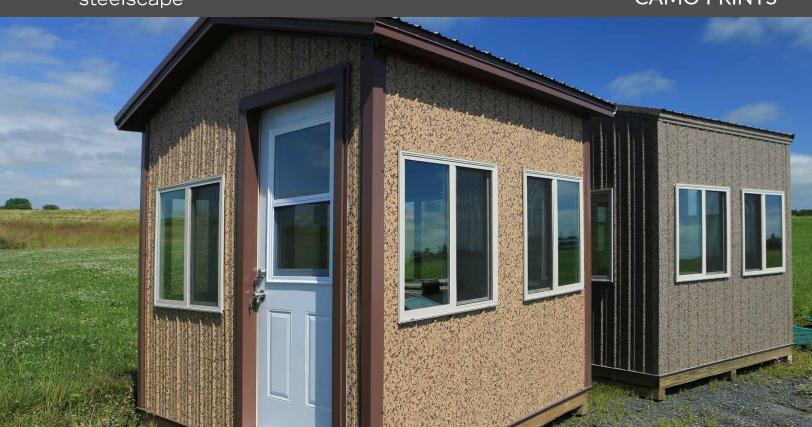

## **CAMO Prints**

Who would have thought that Steel could blend so effectively into a vegetative environment? Steelscape's CAMO series offer the ability to camouflage small structures without the need to add a third party finish or coating. This means that Steelscape's CAMO is ideal for hunting blinds, cabin or shed applications as a roof and wall product.

Unlike other camouflage products such as wraps or laminates, Steelscape's CAMO print won't fade and need replacement, and will hold up to extreme environmental conditions. Supported by a 25 year limited finish warranty, CAMO gives adventurers and sporting enthusiast's excellent performance and peace of mind.