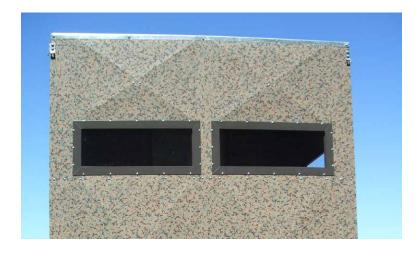

## **CAMO Prints**

Who would have thought that Steel could blend so effectively into a vegetative environment? Steelscape's CAMO series offer the ability to camouflage small structures without the need to add a third party finish or coating. This means that Steelscape's CAMO is ideal for hunting blinds, cabin or shed applications as a roof and wall product.

Unlike other camouflage products such as wraps or laminates, Steelscape's CAMO print won't fade and need replacement, and will hold up to extreme environmental conditions. Supported by a 25 year limited finish warranty, CAMO gives adventurers and sporting enthusiast's excellent performance and peace of mind.